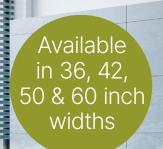

| Number     | Description                        |
|------------|------------------------------------|
| PLF3614-XS | 36" Slim Linear Electric Fireplace |
| PLF4214-XS | 42" Slim Linear Electric Fireplace |
| PLF5014-XS | 50" Slim Linear Electric Fireplace |
| PLF6014-XS | 60" Slim Linear Electric Fireplace |