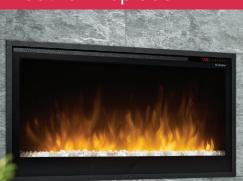

# Sleek Design

The tall, dazzling flames have an impressive height, and the patented Dimplex mirror effect provides the illusion of depth.

# Featuring Optiflame technology.

The most popular electric flame technology, developed by Dimplex to create a cozy and safe fire effect.

**Dimplex Flame Effect** A blend of technology, artistry

and craftsmanship that sets the standard for realism.