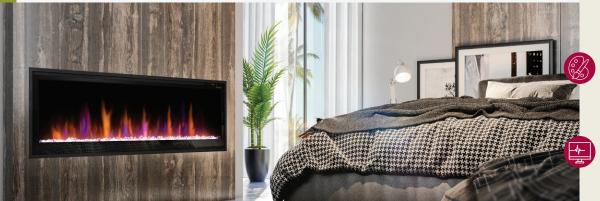

# Flexible Installation

Can fit flush into 2 x 4 framing for simple installation or can be wall-mounted with minimal obtrusion thanks to its slim design.

## **Flame Customization**

Adjust the flame speed and color to create the perfect atmosphere to suit your mood or room.