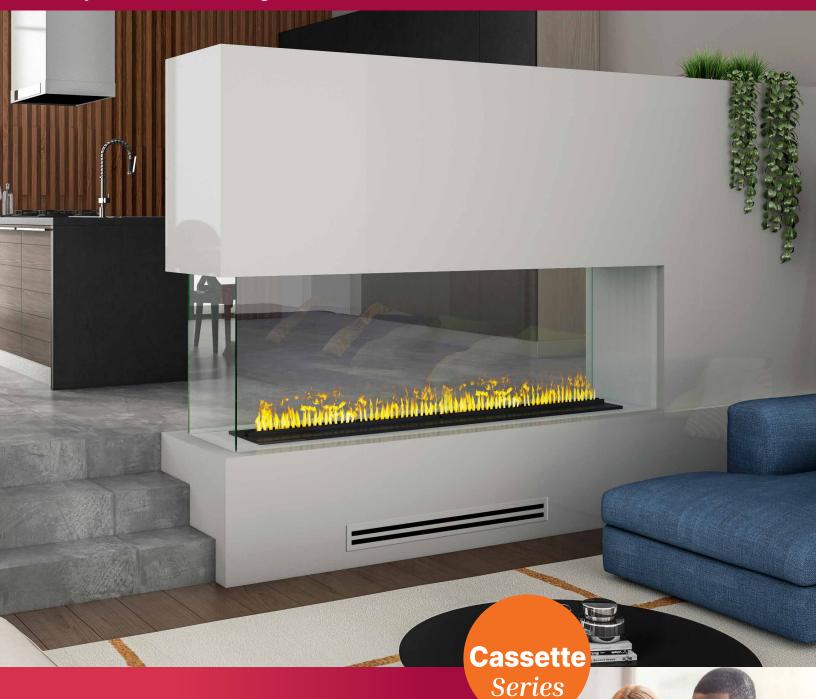

# **Öptimyst**® Cassette

Impressive Design. Completely Customizable.

#### **Limitless Installation**

With endless possibilities, build the ideal fireplace in any location, bringing your dream design to life.

#### **Modular Design**

Connect multiple cassettes together to achieve the desired length or design for custom installations impossible to accomplish with gas fires.