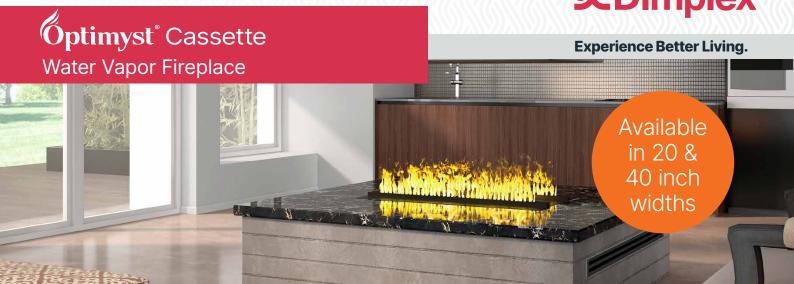

# **Öptimyst**® Cassette

Impressive Design. Completely Customizable.

#### **Clean & Sustainable**

Optimyst Cassette requires no fuel or venting as it runs on water and electricity.

The world's most realistic 3D electric flame effect, patented by Dimplex. This unique flame effect is generated by an innovative combination of water vapor and light.

Scan for more information on dimensions, accessories, and technical details.